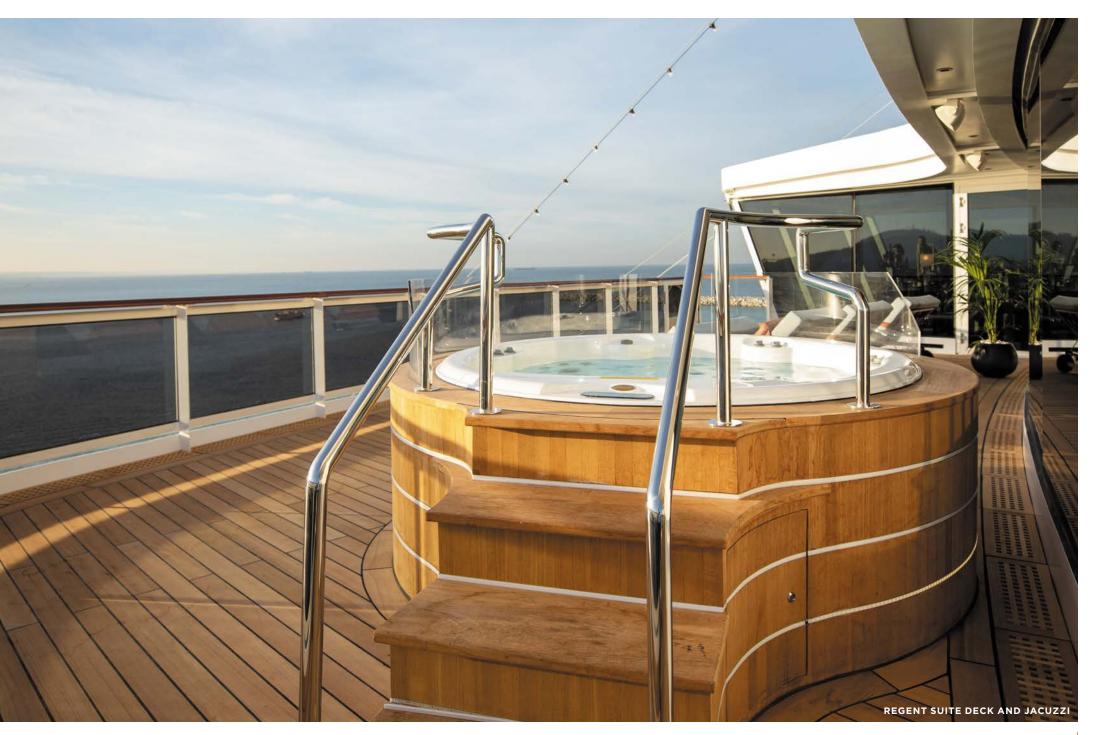

#### THE REGENT SUITE

Evolving the very art of luxury, each element of The Most Exclusive Address at Sea™ is treated as a work of art.

The finest textiles and hand selected furnishings are combined to achieve the perfect style in their respective spaces. Breathtaking views abound on the wrap-around balcony, with its 180° glass windows. Relax in the comfort of the luxurious sofas as you sail away with the best views on board.

The services of a personal butler and access to in-suite spa treatments will elevate each day's end when returning from shoreside adventures via a private car and guide.