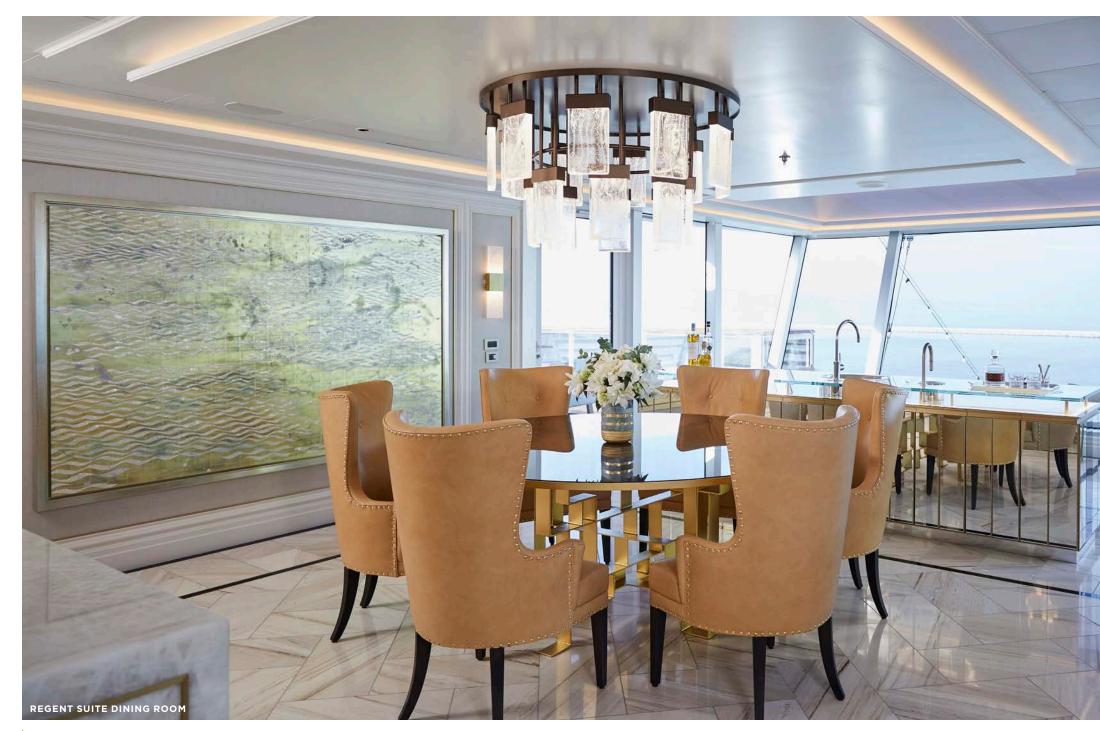

#### TRANSFORMATIVE DINING

Aboard Seven Seas Splendor<sup>®</sup>, every dining experience creates the occasion to embrace the simple, pure joy of the moment, whenever and wherever that may be.

From perfectly aged prime New York strip, porterhouse and succulent filet mignon to smoked salmon with a phenomenal tamarind-whiskey sauce, Prime 7 elevates classic American fare to lofty heights.

Presenting classic French fare with a modern twist, Chartreuse feels like a chic, fine-dining restaurant you might stumble upon in a Champs-Elysees side street, with the added attraction of glorious ocean views.

Revel in heavenly sensations evoked by the enchanted design of Compass Rose. The restaurants on board are nothing short of transformative.