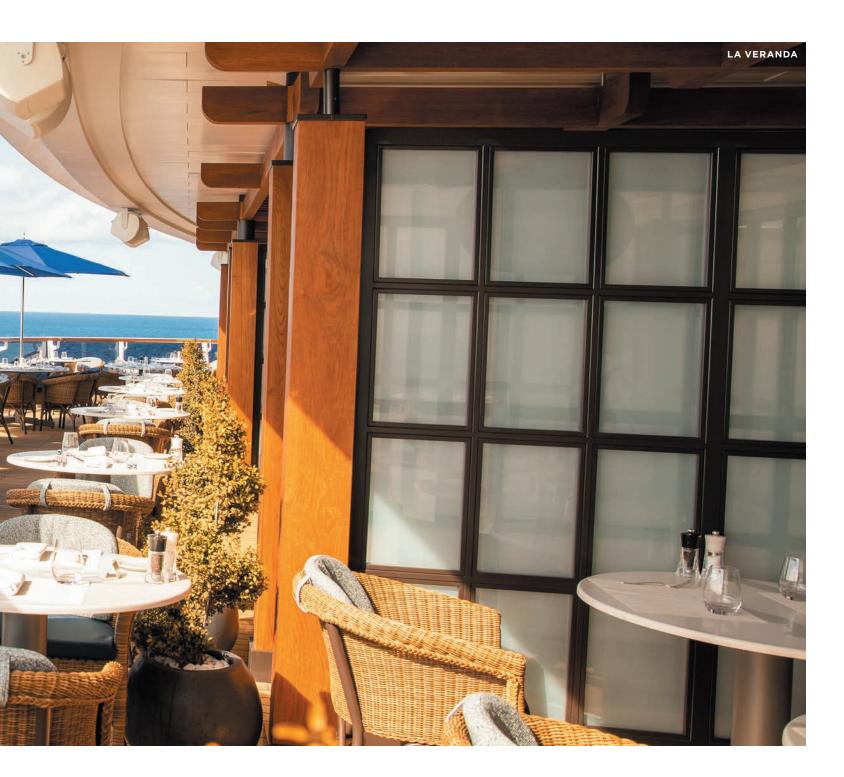

#### TRANSFORMATIVE DINING

Aboard Seven Seas Splendor<sup>®</sup>, every dining experience creates the occasion to embrace the simple, pure joy of the moment, whenever and wherever that may be.

From perfectly aged prime New York strip, porterhouse and succulent filet mignon to smoked salmon with a phenomenal tamarind-whiskey sauce, Prime 7 elevates classic American fare to lofty heights.

Presenting classic French fare with a modern twist, Chartreuse feels like a chic, fine-dining restaurant you might stumble upon in a Champs-Elysees side street, with the added attraction of glorious ocean views.