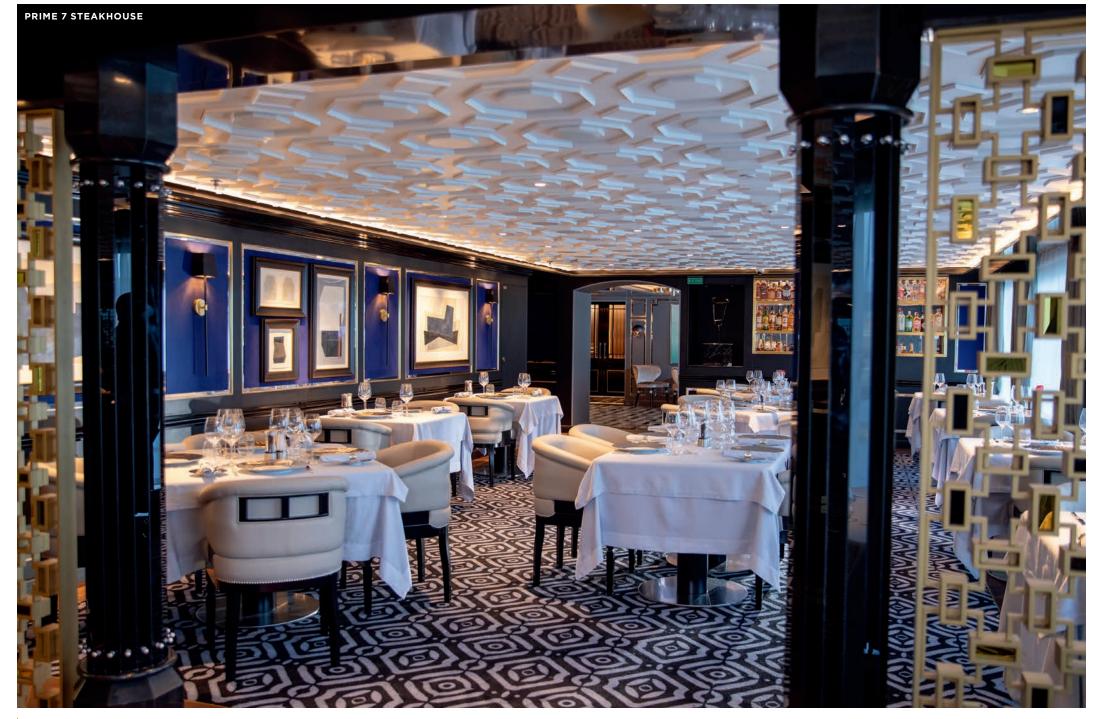

#### TRANSFORMATIVE DINING

Aboard Seven Seas Splendor<sup>®</sup>, every dining experience creates the occasion to embrace the simple, pure joy of the moment, whenever and wherever that may be.

From perfectly aged prime New York strip, porterhouse and succulent filet mignon to smoked salmon with a phenomenal tamarind-whiskey sauce, Prime 7 elevates classic American fare to lofty heights.