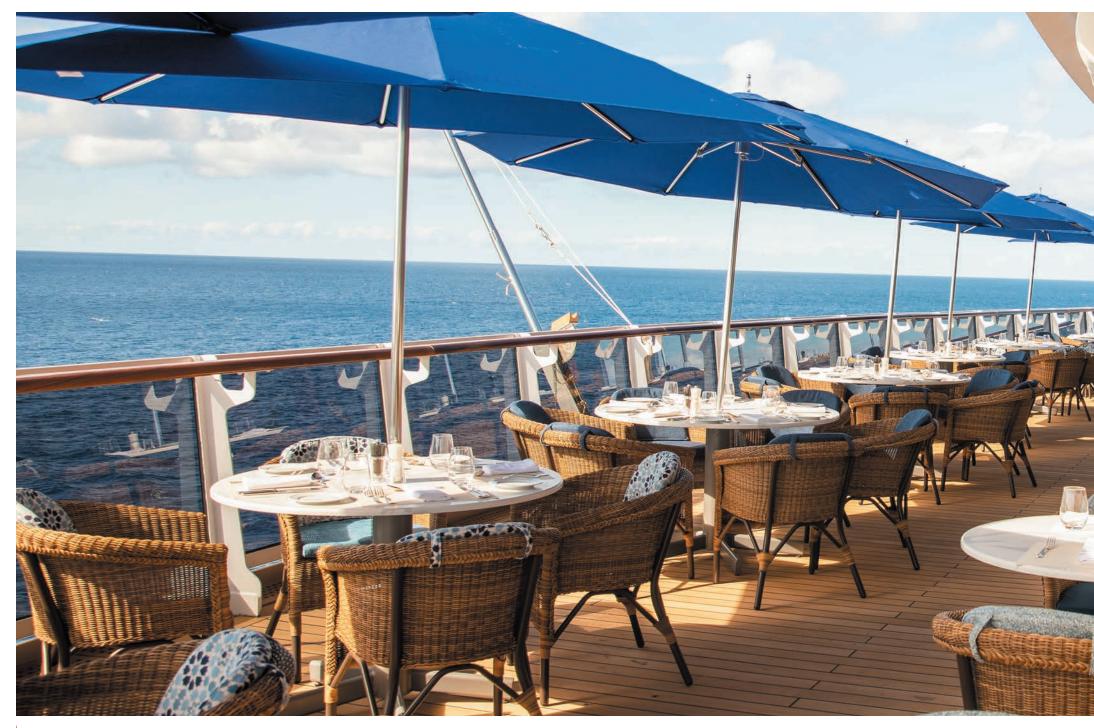

#### TRANSFORMATIVE DINING

Aboard Seven Seas Splendor<sup>®</sup>, every dining experience creates the occasion to embrace the simple, pure joy of the moment, whenever and wherever that may be.

From perfectly aged prime New York strip, porterhouse and succulent filet mignon to smoked salmon with a phenomenal tamarind-whiskey sauce, Prime 7 elevates classic American fare to lofty heights.

Presenting classic French fare with a modern twist, Chartreuse feels like a chic, fine-dining restaurant you might stumble upon in a Champs-Elysees side street, with the added attraction of glorious ocean views.