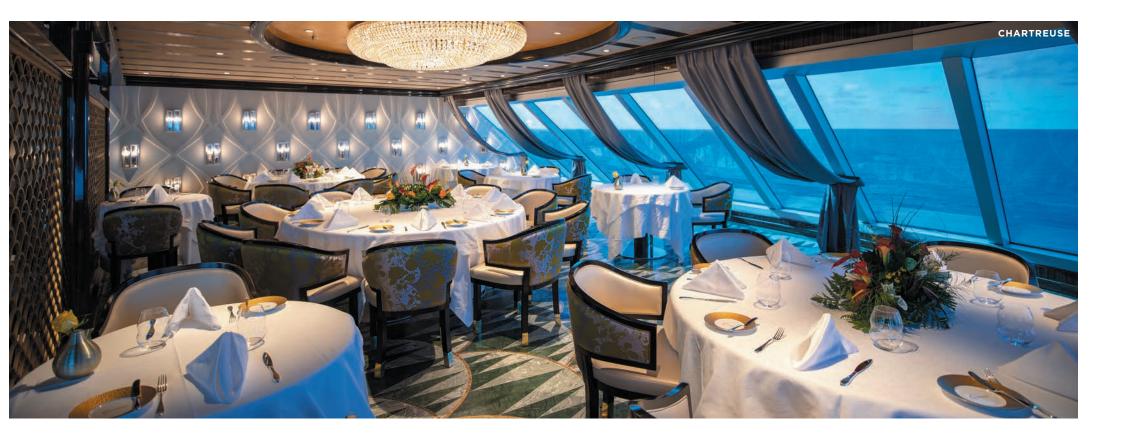

Presenting classic French fare with a modern twist, Chartreuse feels like a chic, fine-dining restaurant you might stumble upon in a Champs-Elysees side street, with the added attraction of glorious ocean views.