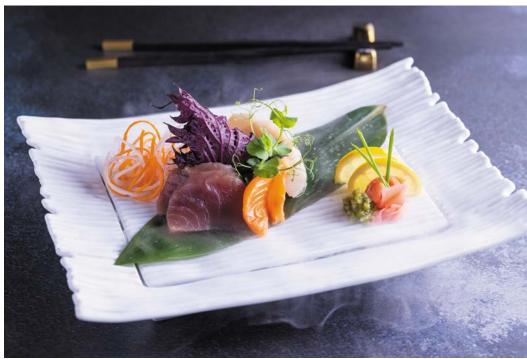

#### TRANSFORMATIVE DINING

Aboard Seven Seas Splendor<sup>®</sup>, every dining experience creates the occasion to embrace the simple, pure joy of the moment, whenever and wherever that may be.

From perfectly aged prime New York strip, porterhouse and succulent filet mignon to smoked salmon with a phenomenal tamarind-whiskey sauce, Prime 7 elevates classic American fare to lofty heights.