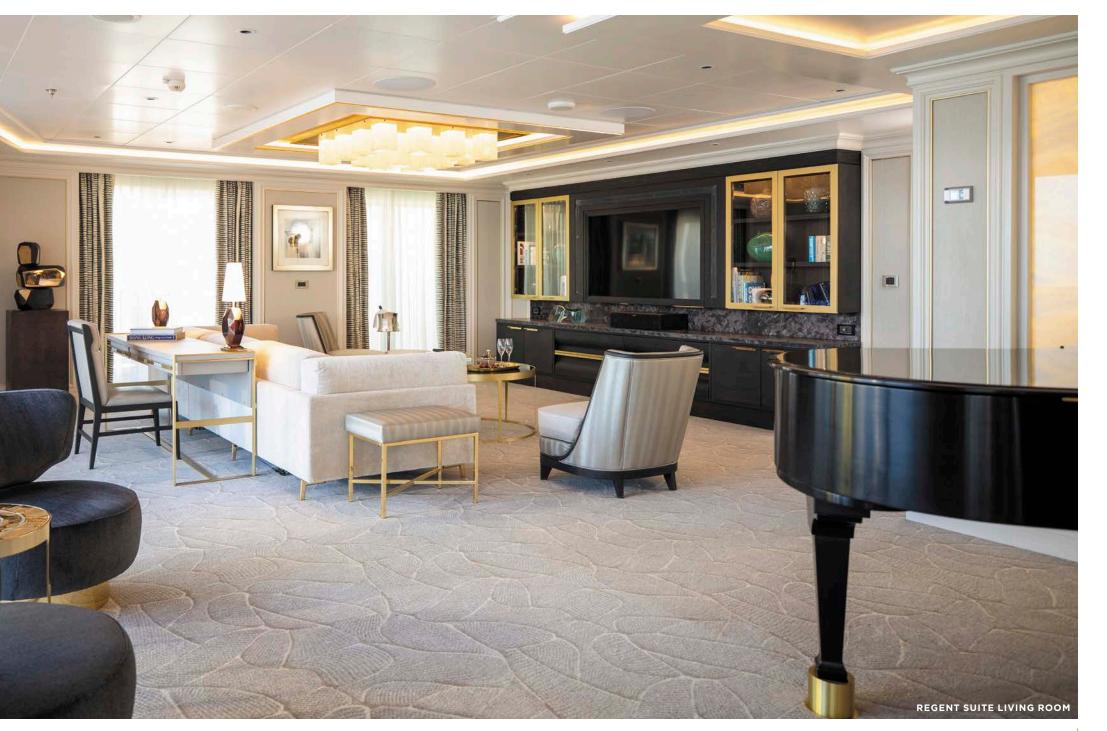

#### THE REGENT SUITE

Evolving the very art of luxury, each element of The Most Exclusive Address at Sea™ is treated as a work of art.

The finest textiles and hand selected furnishings are combined to achieve the perfect style in their respective spaces. Breathtaking views abound on the wrap-around balcony, with its 180° glass windows. Relax in the comfort of the luxurious sofas as you sail away with the best views on board.

The services of a personal butler and access to in-suite spa treatments will elevate each day's end when returning from shoreside adventures via a private car and guide.