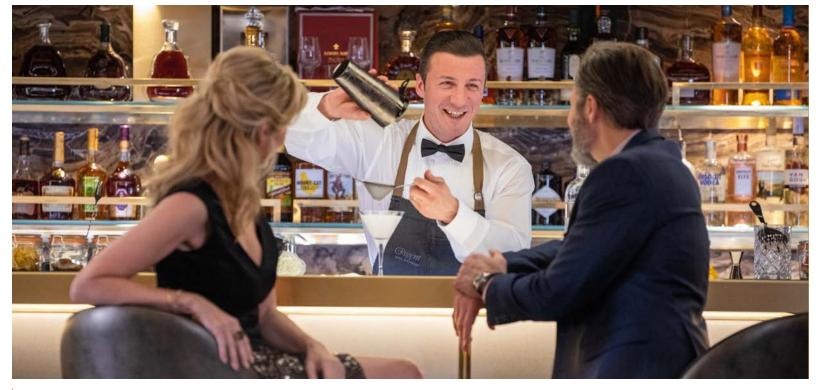

#### TRANSFORMATIVE DINING

Aboard Seven Seas Splendor<sup>®</sup>, every dining experience creates the occasion to embrace the simple, pure joy of the moment, whenever and wherever that may be.

From perfectly aged prime New York strip, porterhouse and succulent filet mignon to smoked salmon with a phenomenal tamarind-whiskey sauce, Prime 7 elevates classic American fare to lofty heights.

Presenting classic French fare with a modern twist, Chartreuse feels like a chic, fine-dining restaurant you might stumble upon in a Champs-Elysees side street, with the added attraction of glorious ocean views.